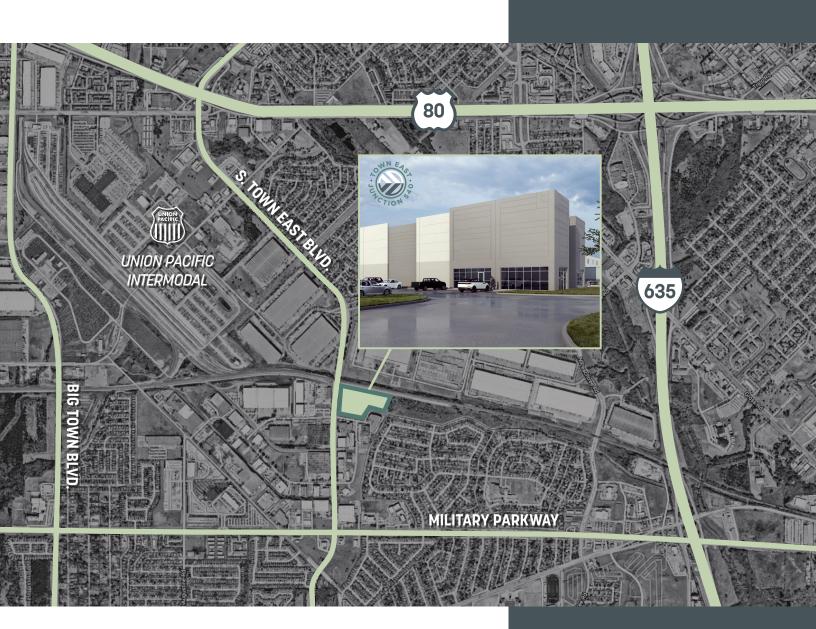

## 193,800 SQUARE FEET

Located in the heart of the Mesquite industrial submarket with easy access to I-635, US-80 and I-30, Town East Junction 540 offers prospective tenants. Unique amenities including multiple points of ingress/egress, trailer storage capacity and frontage on Town East Boulevard. Unlike many properties in the area, Town East Junction 540 is not impeded by the active rail adjacent to the site due to the elevated rail bridge.

540 S. TOWN EAST BLVD. MESQUITE, TEXAS 75149

|                 | <1 minute       |
|-----------------|-----------------|
| DISTANCE TO 634 | < 5 minutes     |
| DISTANCE TO     | ) < 5 minutes   |
| DISTANCE TO 30  | < 10 minutes    |
| DISTANCE TO     | As < 20 minutes |