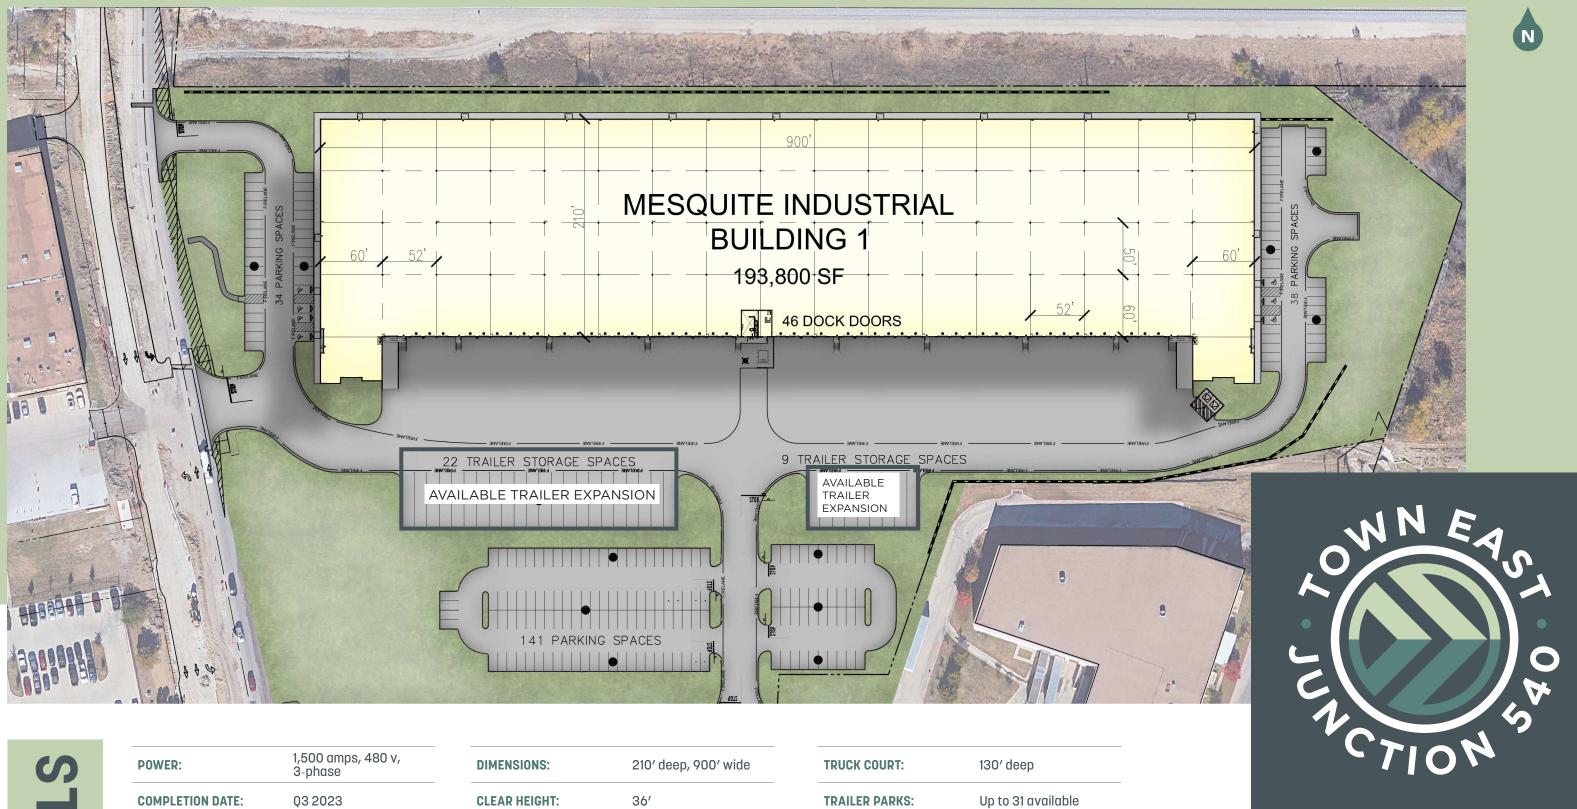

## 193,800 SQUARE FEET

Located in the heart of the Mesquite industrial submarket with easy access to I-635, US-80 and I-30, Town East Junction 540 offers prospective tenants. Unique amenities including multiple points of ingress/egress, trailer storage capacity and frontage on Town East Boulevard. Unlike many properties in the area, Town East Junction 540 is not impeded by the active rail adjacent to the site due to the elevated rail bridge.

| S |  |
|---|--|
|   |  |
| T |  |
| Е |  |
|   |  |

| POWER:               | 1,500 amps, 480 v,<br>3-phase |
|----------------------|-------------------------------|
| COMPLETION DATE:     | Q3 2023                       |
| TOTAL RENTABLE AREA: | 193,800 SF                    |
| DIVISIBLE TO:        | 50,000 SF                     |
| OFFICE:              | 3,073 SF                      |
| TOTAL LAND AREA:     | 13.20 Acres                   |

| DIMENSIONS:     | 210' deep, 900' wide |
|-----------------|----------------------|
| CLEAR HEIGHT:   | 36′                  |
| COLUMN SPACING: | 52' x 50'            |
| LOADING:        | Front-load           |
| DOCK DOORS:     | (46) 9' x 10'        |
| DRIVE-IN DOORS: | (2) 12' x 12'        |

| TRUCK COURT:   | 130′ deep          |
|----------------|--------------------|
| TRAILER PARKS: | Up to 31 available |
| STAGING BAY:   | 60′                |
| CAR PARKS:     | 212                |
| SPRINKLER:     | ESFR               |
| ZONING:        | Industrial         |