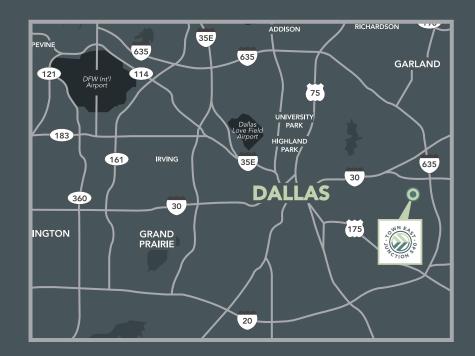

## 193,800 SQUARE FEET

Located in the heart of the Mesquite industrial submarket with easy access to I-635, US-80 and I-30, Town East Junction 540 offers prospective tenants. Unique amenities including multiple points of ingress/egress, trailer storage capacity and frontage on Town East Boulevard. Unlike many properties in the area, Town East Junction 540 is not impeded by the active rail adjacent to the site due to the elevated rail bridge.

540 S. TOWN EAST BLVD. MESQUITE, TEXAS 75149

|                 | <1 minute       |
|-----------------|-----------------|
| DISTANCE TO 634 | < 5 minutes     |
| DISTANCE TO     | ) < 5 minutes   |
| DISTANCE TO 30  | < 10 minutes    |
| DISTANCE TO     | As < 20 minutes |