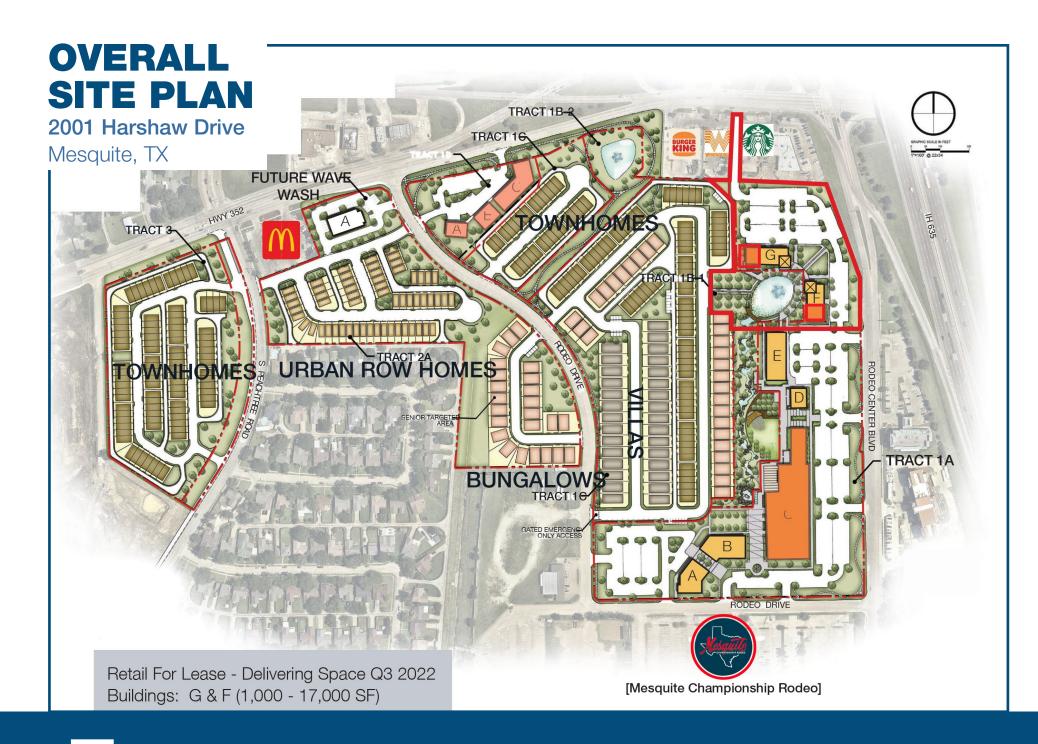

## 2001 Harshaw Drive Mesquite, TX

close proximity to Mesquite Championship Rodeo and Convention Center

#### **AVAILABILITY**

- **17,000 SF [divisible]**
- 10,000 SF [divisible]

End Caps

Restaurant Opportunities with Patios

The Iron Horse Village mixed-use community is being developed on 54 acres along IH-635 East and Highway 352 and adjacent to the famed Mesquite Rodeo Arena. Iron Horse Village will incorporate: 130,000 SF | RETAIL + RESTAURANT

336 | SINGLE FAMILY HOMES

196,020 SF | OPEN AIR GREENSPACE

DELIVERY | 2023