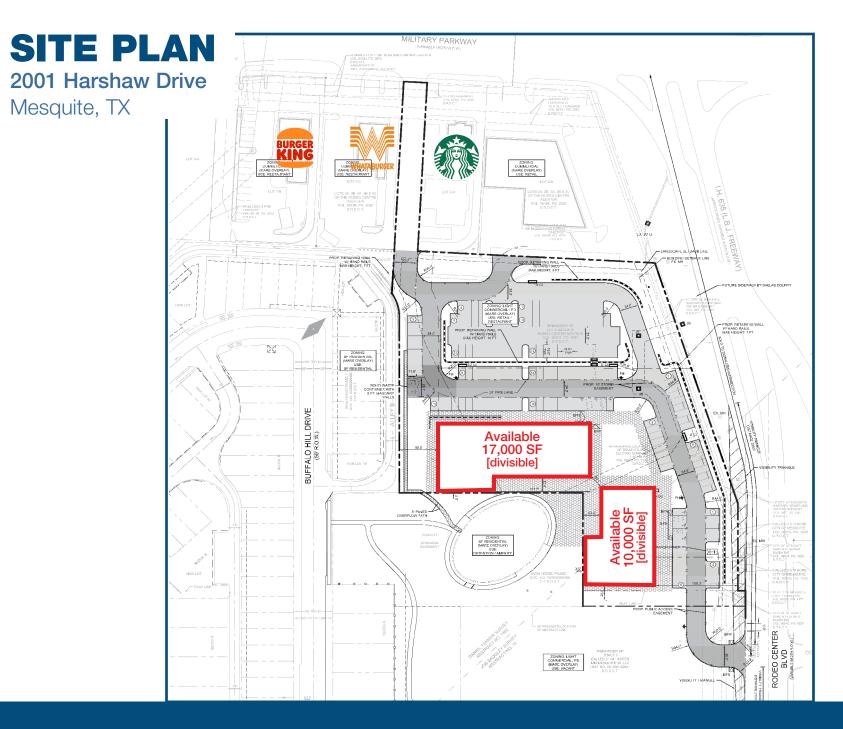

#### **AVAILABILITY**

- **17,000 SF [divisible]**
- 10,000 SF [divisible]

End Caps

Restaurant Opportunities with Patios

The Iron Horse Village mixed-use community is being developed on 54 acres along IH-635 East and Highway 352 and adjacent to the famed Mesquite Rodeo Arena. Iron Horse Village will incorporate: 130,000 SF | RETAIL + RESTAURANT