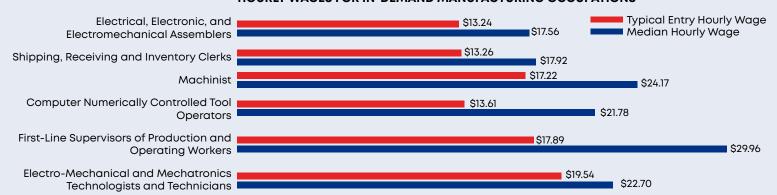

# MANUFACTURING **INDUSTRY SECTOR REPORT: FALL 2023**









People of Color in DFW Manufacturing

#### NOTABLE MANUFACTURING EMPLOYERS

PEPSICO



















139,294



**NOTABLE MANUFACTURING EMPLOYERS** 

EAST DALLAS AND BEYOND

# UNIQUE JOB POSTINGS MANUFACTURING (JULY 2022 - JULY 20223) EAST DALLAS AND BEYOND



## SPECIALIZED SKILLS IN DEMAND

- Warehousing
- Forklift Truck
- Machinery
- Hand Tools
- Pallet Jacks

- Housekeeping
- Palletizing
- Inventory Management
- General Mathematics
- · Lean Manufacturing

#### **UNIQUE JOB POSTINGS BY REGION** MANUFACTURING INDUSTRY



Unique Job Posting Count (July 2022 - July 2023)

### HOURLY WAGES FOR IN-DEMAND MANUFACTURING OCCUPATIONS





#### DALLAS COLLEGE PROGRAMS IN THE **MANUFACTURING INDUSTRY**

- CAD Operator
- CNC Mill & Lathe Operator
- Precision Machining
- Mechatronics
- Electronics
- Electrical Engineering Technology
- Robotics & Industrial Automation

#### FAST-TRACK CE CERTIFICATE Start off with a fast-track CE certificate that START \$ Occupation Opportunity can help you land a job. LEVEL 1 CERTIFICATE Return to get more training with a level 1 credit certificate. This will help you advance in your \$\$ field to a job with a higher median salary. ASSOCIATE OF APPLIED SCIENCE Complete your training with us by adding on to your certificates with an Associate of Applied \$\$\$ Science and raise your earning power again!